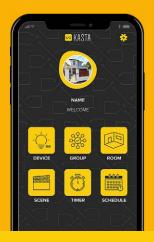

Our user-friendly app will let you configure, control and monitor your smart home in just a few quick taps.