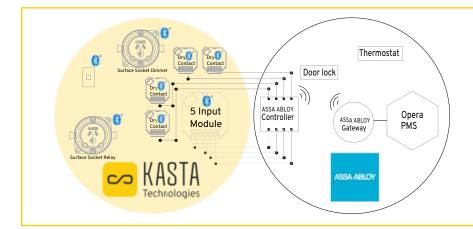

## **SEAMLESS INTEGRATION**

- KASTA Technologies API
- · Integration to PMS and service apartment booking system

> KASTA 5 Input Module and ASSA ABLOY set the mode of the room based on the inputs from PMS, Door Lock and Motion Sensor.

Not occupied: ALL OFF

Guest First Entry: DIMS lights, turns ON

air conditioner & TV, OPENS curtains & sheers

Guest Normal Entry: Restore previous settings

Staff Entry: ALL ON