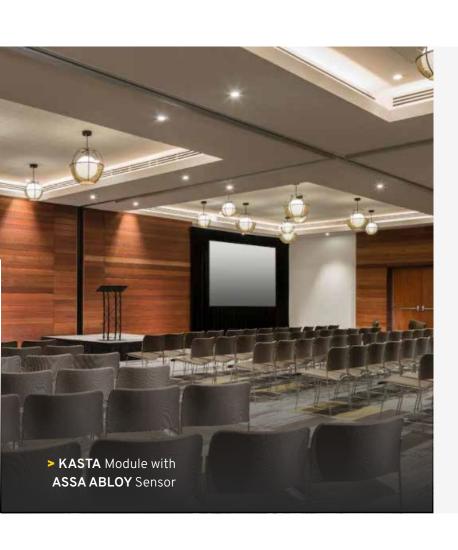

# **Presentation Scene:** Conference Room

- All LED strips and downlights to 20% DIM (keep 50% DIM at table surface)
- Powerpoints to ON
- Projector and screen to ON
- Microphone and speakers to ON
- Air conditioner/heater to ON
- Curtains to **CLOSE**