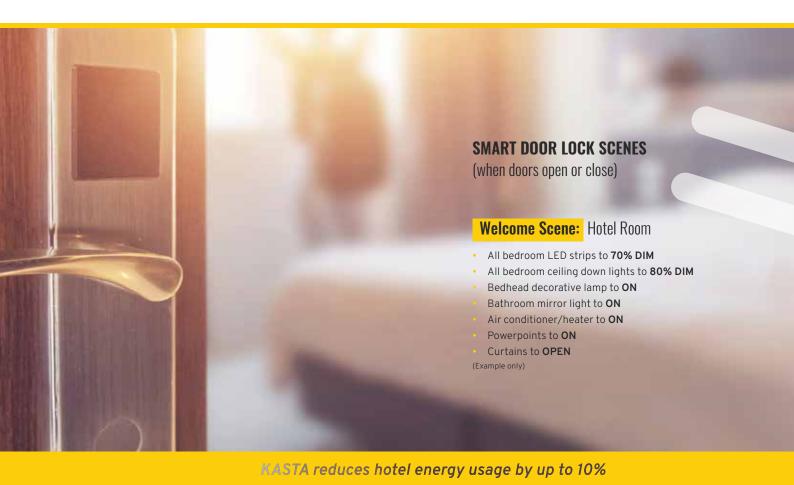

## **SEAMLESS INTEGRATION**

- KASTA Technologies API
- · Integration to PMS and service apartment booking system

> KASTA 5 Input Module and ASSA ABLOY set the mode of the room based on the inputs from PMS, Door Lock and Motion Sensor.

Not occupied: ALL OFF

Guest First Entry: DIMS lights, turns ON

air conditioner & TV, OPENS curtains & sheers

Guest Normal Entry: Restore previous settings

Staff Entry: ALL ON