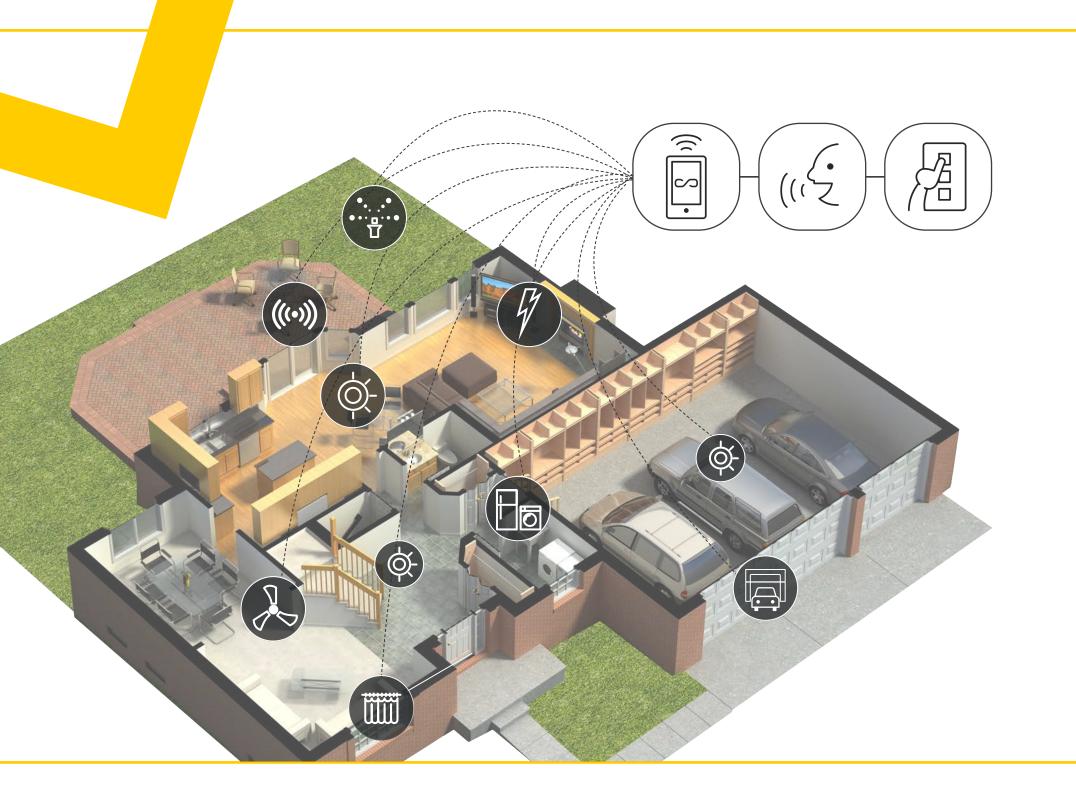

# The **luxury** apartment solution.

A tailored solution including lighting, power, exhaust fan, air conditioning, curtain/blind, keyless entry, heated towel rail and underfloor heating control, featuring the Hesperus<sup>TM</sup> Series of switch interfaces and powerpoints in combination with the ability to operate the system via the **KASTA** app, including remote access and also via voice control through smart speakers. This solution includes control devices suited to enhance the lifestyle of luxury apartment living.

#### LIGHTING CONTROL

Locations: All areas

Using smart Hesperus™ series switch interfaces, we are able to achieve a simple yet dynamic lighting control system throughout the apartment, helping you to create the perfect mood for each room at the touch of a button. We've also included RGBTW lighting features to the balcony, kitchen and media room areas for a dynamic experience.

#### **POWER CONTROL**

Locations: Main living areas (kitchen, lounge) and media room

Using smart, safe Hesperus™ series powerpoints enables you to easily set up and manage electronic devices featuring individual outlet control, with increased energy-efficiency and premium safety features like child-lock.

#### AIR MOVEMENT CONTROL

Locations: All areas

Manage your apartment energy consumption with air conditioning and exhaust fan control. Add air movement devices to custom scenes with the ability to quickly change these settings through the KASTA app for different season requirements.

#### **WINDOW CONTROL**

Locations: All window areas

Group multiple blinds and curtains for whole room control at the touch of a button. Enhance movie nights or wake up with ease with smooth, effortless control of your curtains and blinds.

#### **KEYLESS ENTRY**

Locations: Main entrance

Gain access to apartment through smart keyless entry for residents as well as guests through temporary access pins.