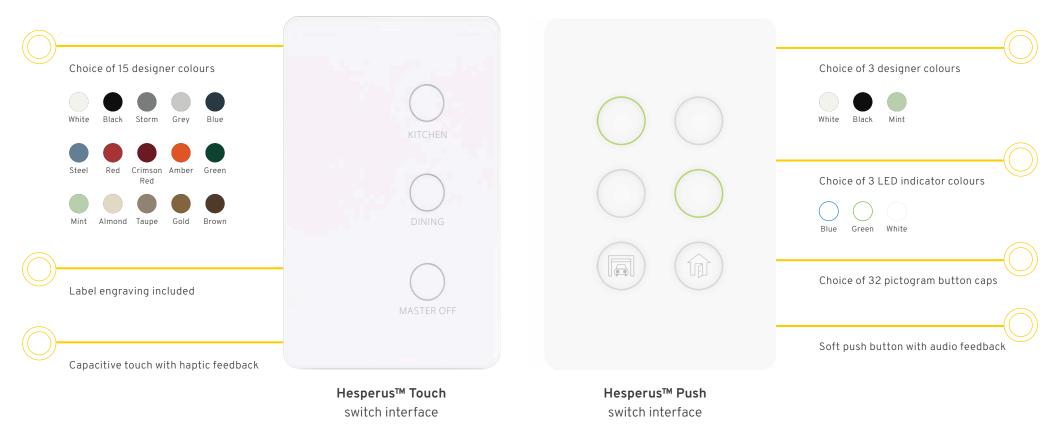

#### SWITCH CONTROL

A traditional style of control with a premium look. The Hesperus™ series of switch interfaces offers remote control of your KASTA devices.

Choose from capacitive touch with haptic feedback or soft push button control.

This premium series features highly polished finishes in a range of luxury colours and slim 11-13mm plate depth. Offering a number of programmable button types and configurations, giving unparalleled flexibility and control over KASTA devices.

## The look. It's your choice.

Choose from **Hesperus™ Touch** or **Hesperus™ Push** switch interfaces in a range of colours and labelling options.