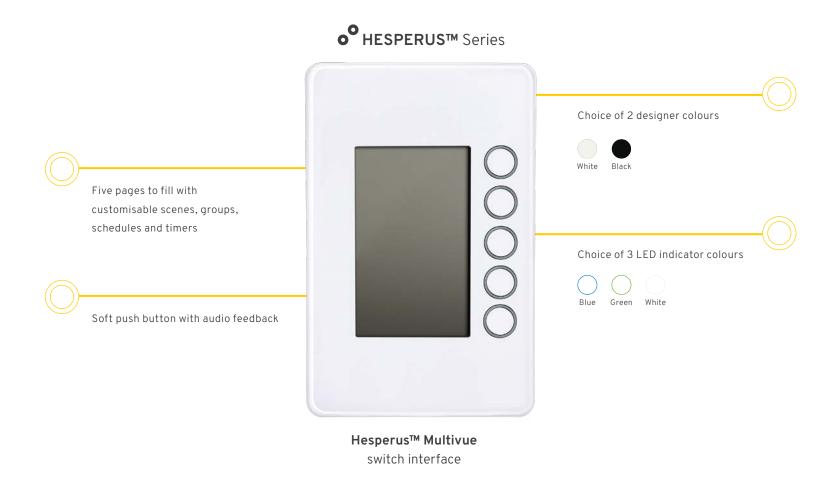

#### SWITCH CONTROL

A traditional style of control with a premium look. The Hesperus™ series of switch interfaces offers remote control of your KASTA devices.

Choose from capacitive touch with haptic feedback or soft push button control.

This premium series features highly polished finishes in a range of luxury colours and slim 11-13mm plate depth. Offering a number of programmable button types and configurations, giving unparalleled flexibility and control over KASTA devices.

### Your main control unit.

The **Hesperus™ Multivue** interface acts as a central control unit for your KASTA devices.

Create a custom scene using the KASTA app to programme multiple KASTA devices to work in harmony together.