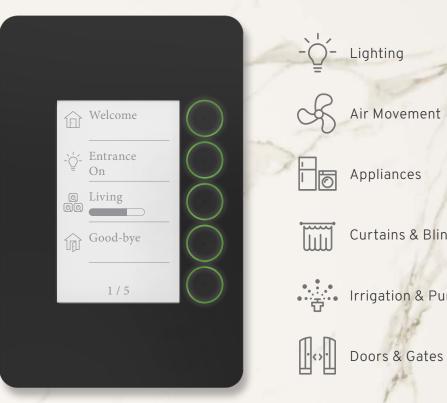

### Your main control unit.

The **Hesperus™ Multivue** interface acts as a central control unit for your KASTA devices.

Create a custom scene using the KASTA app to programme multiple KASTA devices to work in harmony together.

#### **SLEEP SCENE**

- > Bedroom downlights to OFF
- > Bedside powerpoints to ON
- > Curtains and blinds to CLOSE

Activate your custom scene by pressing your  $\mathsf{Hesperus^{TM}}$  switch interface button, via the KASTA app, or via voice control