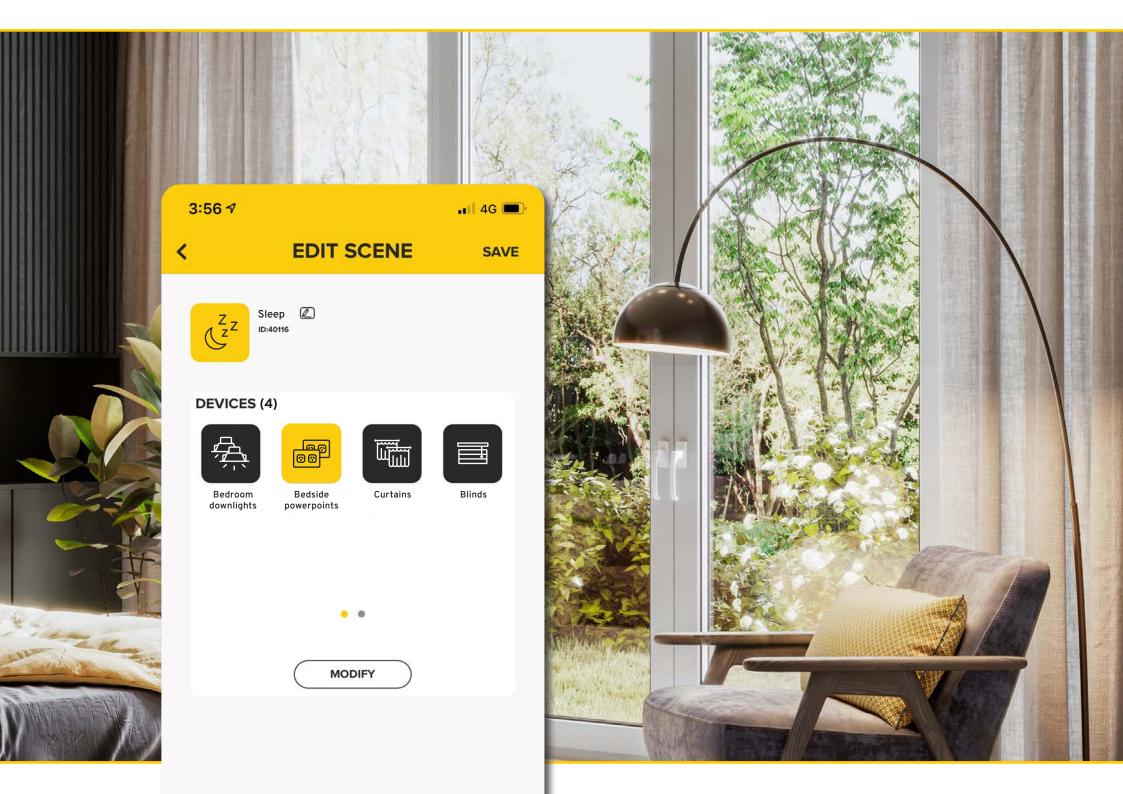

### Your main control unit.

The **Hesperus™ Multivue** interface acts as a central control unit for your KASTA devices.

Create a custom scene using the KASTA app to programme multiple KASTA devices to work in harmony together.

#### **SLEEP SCENE**

- > Bedroom downlights to OFF
- > Bedside powerpoints to ON
- > Curtains and blinds to CLOSE

Activate your custom scene by pressing your  $\mathsf{Hesperus^{TM}}$  switch interface button, via the KASTA app, or via voice control

"Hey Google, activate my Sleep scene."