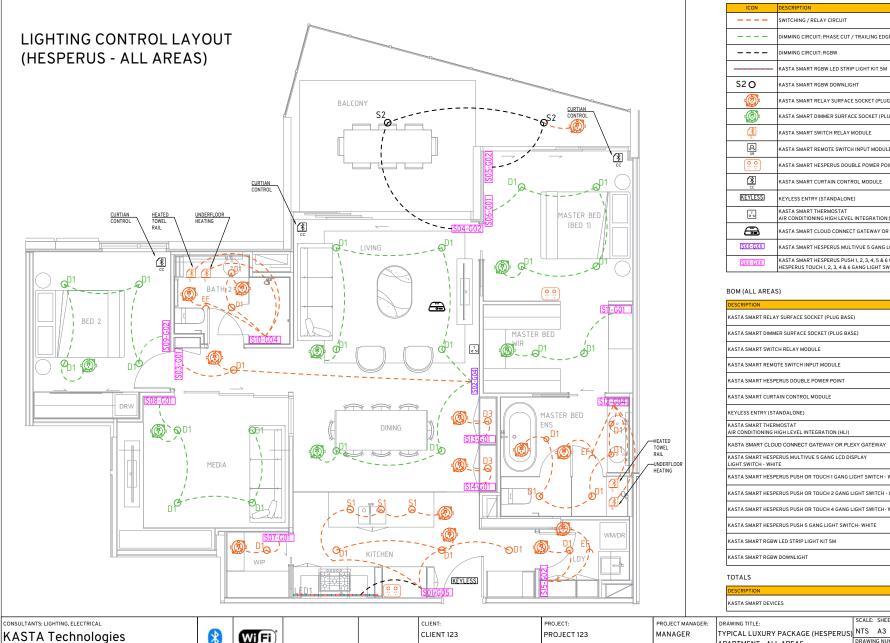

#### LIGHTING CONTROL

Locations: All areas

Using smart Hesperus™ series switch interfaces, we are able to achieve a simple yet dynamic lighting control system throughout the apartment, helping you to create the perfect mood for each room at the touch of a button. We've also included RGBTW lighting features to the balcony, kitchen and media room areas for a dynamic experience.

#### LEGEND

| ICON       | DESCRIPTION                                                                                              |  |  |  |  |  |  |
|------------|----------------------------------------------------------------------------------------------------------|--|--|--|--|--|--|
|            | SWITCHING / RELAY CIRCUIT                                                                                |  |  |  |  |  |  |
|            | DIMMING CIRCUIT: PHASE CUT / TRAILING EDGE                                                               |  |  |  |  |  |  |
|            | DIMMING CIRCUIT: RGBW                                                                                    |  |  |  |  |  |  |
|            | KASTA SMART RGBW LED STRIP LIGHT KIT 5M                                                                  |  |  |  |  |  |  |
| S2 O       | KASTA SMART RGBW DOWNLIGHT                                                                               |  |  |  |  |  |  |
| <b>(</b>   | KASTA SMART RELAY SURFACE SOCKET (PLUG BASE)                                                             |  |  |  |  |  |  |
| <b>®</b>   | KASTA SMART DIMMER SURFACE SOCKET (PLUG BASE)                                                            |  |  |  |  |  |  |
| <b>₹</b>   | KASTA SMART SWITCH RELAY MODULE                                                                          |  |  |  |  |  |  |
| Q.<br>SR   | KASTA SMART REMOTE SWITCH INPUT MODULE                                                                   |  |  |  |  |  |  |
| Š Š        | KASTA SMART HESPERUS DOUBLE POWER POINT                                                                  |  |  |  |  |  |  |
| <u>(₹)</u> | KASTA SMART CURTAIN CONTROL MODULE                                                                       |  |  |  |  |  |  |
| KEYLESS    | KEYLESS ENTRY (STANDALONE)                                                                               |  |  |  |  |  |  |
| Ţ,         | KASTA SMART THERMOSTAT AIR CONDITIONING HIGH LEVEL INTEGRATION (HLI)                                     |  |  |  |  |  |  |
| <b>Æ</b>   | KASTA SMART CLOUD CONNECT GATEWAY OR PLEXY GATEWAY                                                       |  |  |  |  |  |  |
| SXX-GXX    | KASTA SMART HESPERUS MULTIVUE 5 GANG LCD DISPLAY LIGHT SWITCH                                            |  |  |  |  |  |  |
| SXX-GXX    | KASTA SMART HESPERUS PUSH 1, 2, 3, 4, 5 & 6 GANG OR<br>HESPERUS TOUCH 1, 2, 3, 4 & 6 GANG LIGHT SWITCHES |  |  |  |  |  |  |

| DESCRIPTION                                                              | QTY |
|--------------------------------------------------------------------------|-----|
| KASTA SMART RELAY SURFACE SOCKET (PLUG BASE)                             | 13  |
| KASTA SMART DIMMER SURFACE SOCKET (PLUG BASE)                            | 6   |
| KASTA SMART SWITCH RELAY MODULE                                          | 4   |
| KASTA SMART REMOTE SWITCH INPUT MODULE                                   | 2   |
| KASTA SMART HESPERUS DOUBLE POWER POINT                                  | 2   |
| KASTA SMART CURTAIN CONTROL MODULE                                       | 3   |
| KEYLESS ENTRY (STANDALONE)                                               | 1   |
| KASTA SMART THERMOSTAT<br>AIR CONDITIONING HIGH LEVEL INTEGRATION (HLI)  | 1   |
| KASTA SMART CLOUD CONNECT GATEWAY OR PLEXY GATEWAY                       | 1   |
| KASTA SMART HESPERUS MULTIVUE 5 GANG LCD DISPLAY<br>LIGHT SWITCH - WHITE | 1   |
| KASTA SMART HESPERUS PUSH OR TOUCH I GANG LIGHT SWITCH - WHITE           | 7   |
| KASTA SMART HESPERUS PUSH OR TOUCH 2 GANG LIGHT SWITCH - WHITE           | 4   |
| KASTA SMART HESPERUS PUSH OR TOUCH 4 GANG LIGHT SWITCH- WHITE            | 2   |
| KASTA SMART HESPERUS PUSH 5 GANG LIGHT SWITCH- WHITE                     | 1   |
| KASTA SMART RGBW LED STRIP LIGHT KIT 5M                                  | 1   |
| KASTA SMART RGBW DOWNLIGHT                                               | 2   |

#### SWITCH SCHEDULE (HESPERUS - ALL AREAS)

| SWITCH NO. | LAYOUT                                 | DESCRIPTION                                                                                                                                                                                                                        | SWITCH NO. | LAYOUT            | DESCRIPTION                                                                                                                 | SWITCH NO. | LAYOUT                       | DESCRIPTION                                                                                                                 |
|------------|----------------------------------------|------------------------------------------------------------------------------------------------------------------------------------------------------------------------------------------------------------------------------------|------------|-------------------|-----------------------------------------------------------------------------------------------------------------------------|------------|------------------------------|-----------------------------------------------------------------------------------------------------------------------------|
| S01        | WELCOME GOODBYE  NIT DL  NIT ST NIT PD | GI: WELCOME' SCENE TURNS ON KITCHEN, DINING & LIVING DOWNLIGHTS. G2: 'GOODBYE' SCENE TURNS OFF ALL LIGHTS & EXHAUST FANS THROUGHOUT. G3: ON/OFF KITCHEN DOWNLIGHTS G4: ON/OFF KITCHEN STRIP LIGHT G5: ON/OFF KITCHEN PENDANT LIGHT | S06        | DOWNLIGHTS        | G1: ON/OFF/DIM MASTER BEDROOM DOWNLIGHTS                                                                                    | S11        | . DOWNLIGHTS                 | G1: ON/OFF MASTER BED WIR DOWNLIGHTS                                                                                        |
| S02        |                                        | PI GI: TV' SCENE TURNS DINING & HALL LIGHTS OFF, DIMS LIVING LIGHTS TO 30%. G2: ON/OFF/DIM LIVING DOWNLIGHTS G3: ON/OFF/DIM DINING DOWNLIGHTS G4: 2 WAY ON/OFF HALL DOWNLIGHTS G5: SPARE                                           | S07        | . DOWNLIGHTS      | G1: ON/OFF WIP DOWNLIGHT                                                                                                    | \$12       | DOWNLIGHTS FAN   TOWEL FLOOR | G1: ON/OFF BATH DOWNLIGHTS G2: ON/OFF BATH EXHAUST FAN G3: ON/OFF BATH HEATED TOWEL RAIL G4: ON/OFF BATH UNDERFLOOR HEATING |
| \$03       |                                        | G1: 2 WAY ON/OFF HALL DOWNLIGHTS                                                                                                                                                                                                   | S08        | DOWNLIGHTS        | G3: ON/OFF MEDIA DOWNLIGHTS                                                                                                 | \$13       | DOWNLIGHT                    | GI: ON/OFF CUPBOARD DOWNLIGHT                                                                                               |
| \$04       | BALCONY BLIND                          | GI: 2 WAY ON/OFF BALCONY LIGHTS G2: 3 WAY ON/OFF BLIND CONTROL                                                                                                                                                                     | S09        | DOWNLIGHTS BLINDS | G1: ON/OFF BED DOWNLIGHTS G2: 3 WAY ON/OFF BLIND CONTROL                                                                    | \$14       | DOWNLIGHT                    | GI : ON/OFF CUPBOARD DOWNLIGHT                                                                                              |
| \$05       | BALCONY BLIND                          | G1: 2 WAY ON/OFF BALCONY LIGHTS G2: 3 WAY ON/OFF BLIND CONTROL                                                                                                                                                                     | S10        | DOWNLIGHTS FAN    | G1: ON/OFF BATH DOWNLIGHTS G2: ON/OFF BATH EXHAUST FAN G3: ON/OFF BATH HEATED TOWEL RAIL G4: ON/OFF BATH UNDERFLOOR HEATING | S15        | DOWNLIGHTS                   | GI: ON/OFF LAUNDRY DOWNLIGHTS G2: ON/OFF LAUNDRY EXHAUST FAN                                                                |