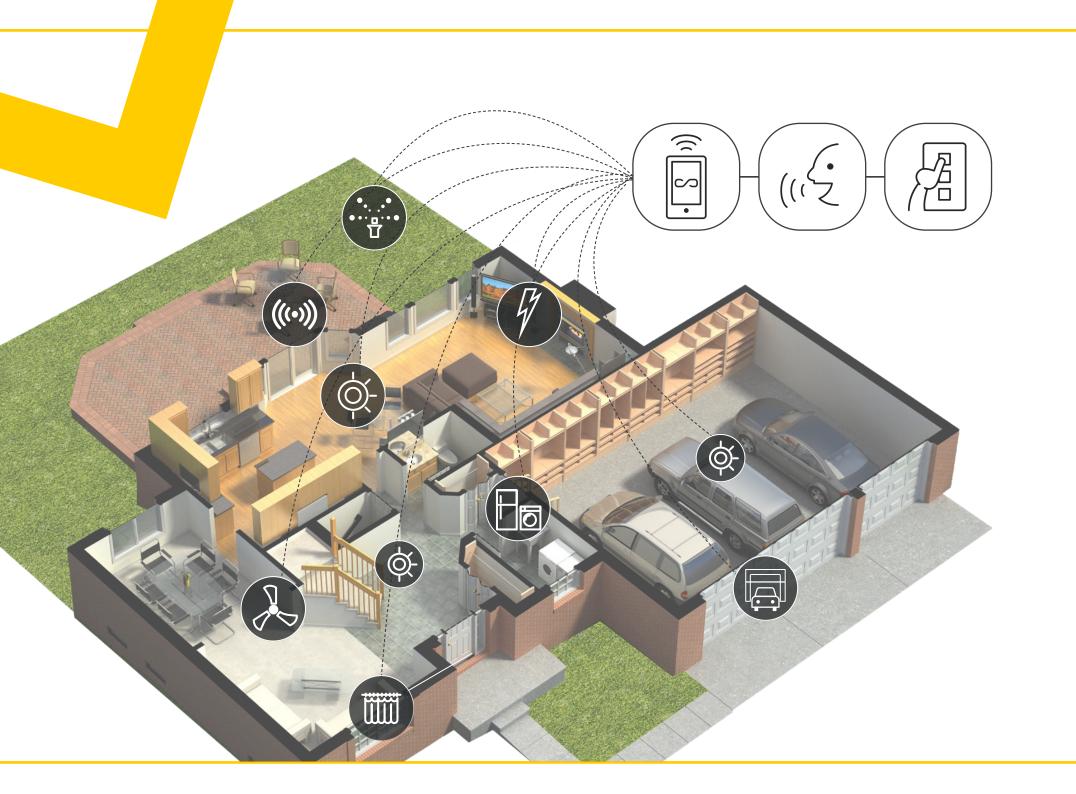

# The **single storey house** solution.

A tailored solution including lighting, power, ceiling fan, exhaust fan, air conditioning power and curtain/blind control, featuring the Hesperus™ Series of switch interfaces and powerpoints in combination with the ability to operate the system via the **KASTA** app, including remote access and also via voice control through smart speakers.

This solution includes control devices suited to enhance the lifestyle of typical single storey house living.

# LIGHTING CONTROL

Locations: Main living areas (kitchen, dining, lounge), master bedroom, master ensuite and main bathroom

Using smart Hesperus™ series switch interfaces, we are able to achieve a simple yet dynamic lighting control system throughout the house, helping you to create the perfect mood for each room at the touch of a button.

# **POWER CONTROL**

Locations: Main living areas (kitchen) and master bedroom

Using smart, safe Hesperus™ series powerpoints enables you to easily set up and manage electronic devices featuring individual outlet control, with increased energy-efficiency and premium safety features like child-lock.

# AIR MOVEMENT CONTROL

Locations: Main living areas (kitchen), master ensuite and main bathroom

Wirelessly control ceiling fans and manage your energy consumption with air conditioning power and exhaust fan control. Add air movement devices to custom scenes with the ability to quickly change these settings through the KASTA app for different season requirements.

## **WINDOW CONTROL**

Locations: Main living areas (kitchen, dining, lounge), master bedroom, master ensuite and main bathroom

Group multiple blinds and curtains for whole room control at the touch of a button. Enhance movie nights or wake up with ease with smooth, effortless control of your curtains and blinds.