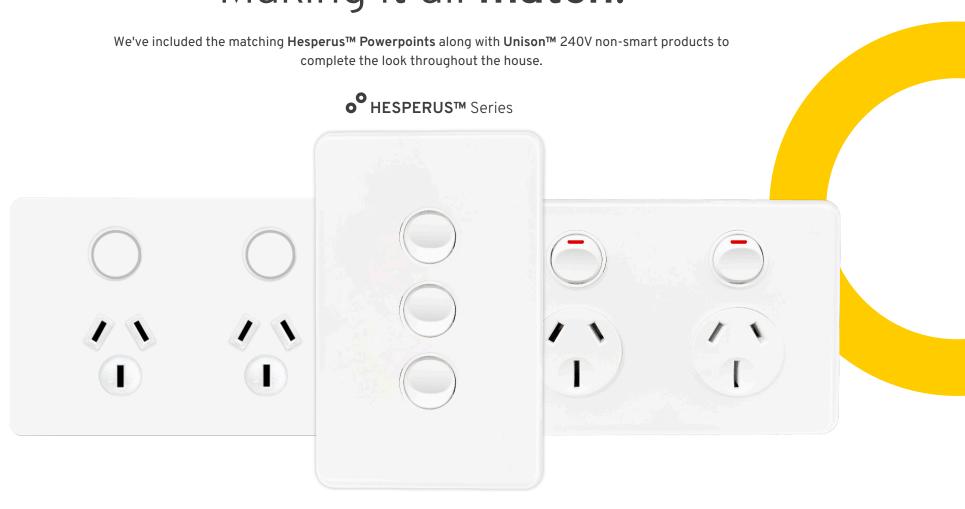

# Making it all match.

Hesperus™ powerpoint Hesperus™ Unison switch interface

Hesperus™ Unison powerpoint