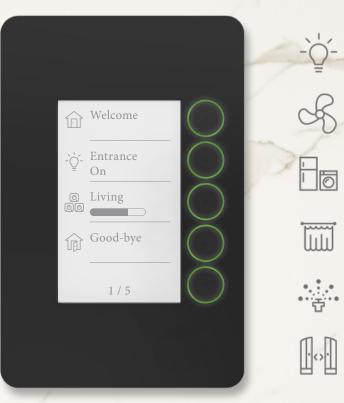

# Your main control unit.

The **Hesperus™ Multivue** interface acts as a central control unit for your KASTA devices.

Create a custom scene using the KASTA app to programme multiple KASTA devices to work in harmony together.

#### **SLEEP SCENE**

- > Bedroom downlights to OFF
- > Bedside powerpoints to ON
- > Curtains and blinds to CLOSE

Activate your custom scene by pressing your Hesperus™ switch interface button, via the KASTA app, or via voice control