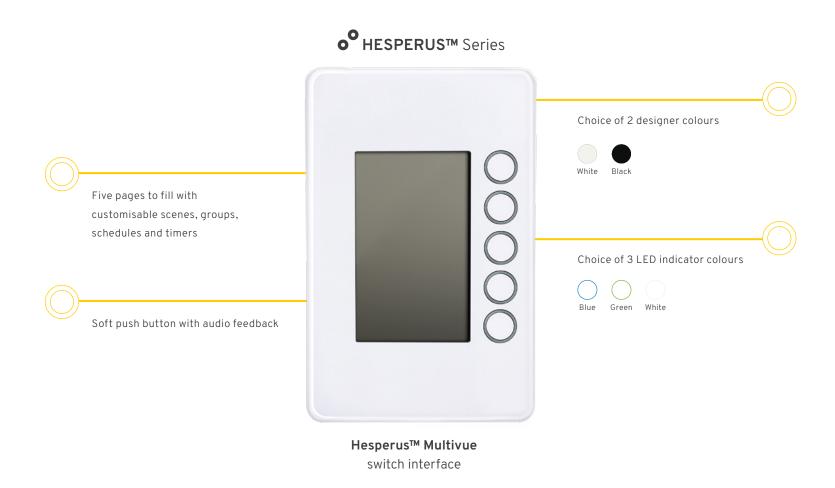

# Your main control unit.

The **Hesperus™ Multivue** interface acts as a central control unit for your KASTA devices.

Create a custom scene using the KASTA app to programme multiple KASTA devices to work in harmony together.