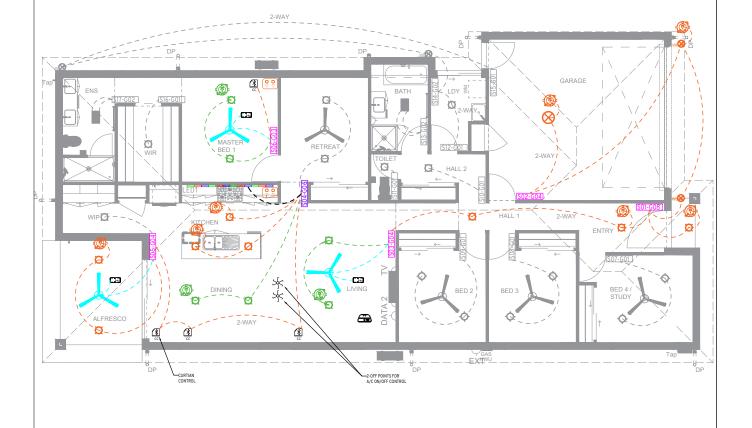

### SWITCH CONTROL

A traditional style of control with a premium look. The Hesperus™ series of switch interfaces offers remote control of your KASTA devices.

Choose from capacitive touch with haptic feedback or soft push button control.

This premium series features highly polished finishes in a range of luxury colours and slim 11-13mm plate depth. Offering a number of programmable button types and configurations, giving unparalleled flexibility and control over KASTA devices.

# The look. It's your choice.

Choose from **Hesperus™ Touch** or **Hesperus™ Push** switch interfaces in a range of colours and labelling options.