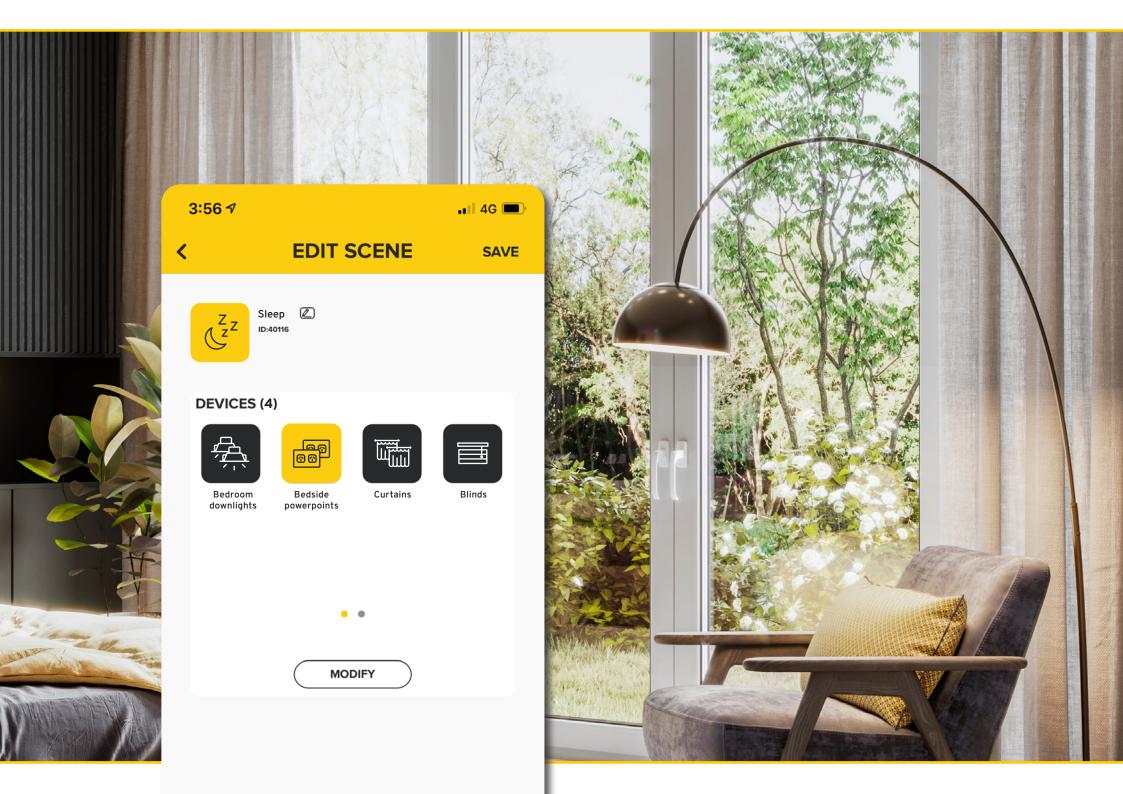

# Your main control unit.

The **Hesperus™ Multivue** interface acts as a central control unit for your KASTA devices.

Create a custom scene using the KASTA app to programme multiple KASTA devices to work in harmony together.

#### **SLEEP SCENE**

- > Bedroom downlights to OFF
- > Bedside powerpoints to ON
- > Curtains and blinds to CLOSE

Activate your custom scene by pressing your Hesperus™ switch interface button, via the KASTA app, or via voice control

"Hey Google, activate my Sleep scene."