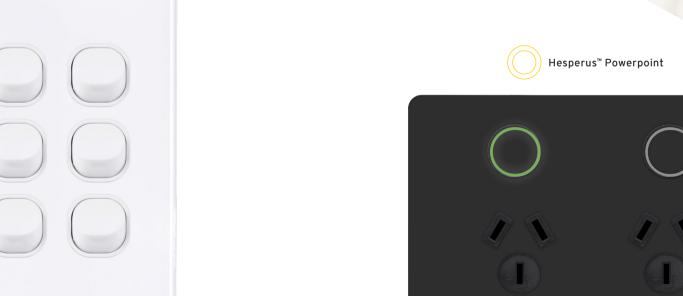

### Hesperus<sup>™</sup> **Powerpoint**

Soft push button double powerpoint

Energy monitoring capability