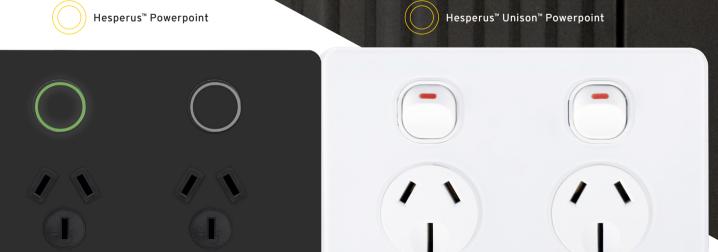

#### UNISON MANUEL MA

KASTA Unison™ products are our complementary range of non-smart 240V electrical switches, powerpoints and mechanisms to help complete the look.

7 /

• HESPERUS™ Series

Child lock safety features

### Hesperus<sup>™</sup> **Powerpoint**

Soft push button double powerpoint

Energy monitoring capability