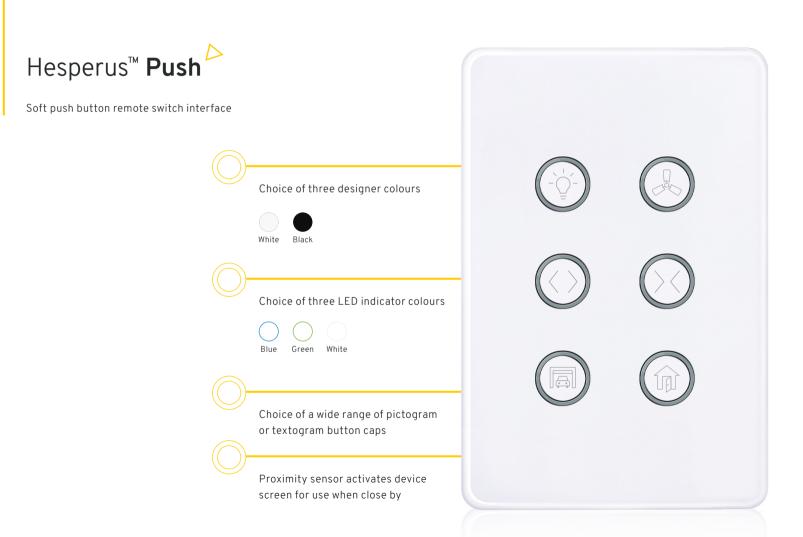

### **Enhance your lifestyle** with our next generation of smart home control

**Hesperus**<sup>™</sup> Series

over KASTA devices.

This premium series features highly polished finishes in a range of luxury colours and slim 11-13mm plate depth. Offering a number of programmable button types and configurations, giving unparalleled flexibility and control