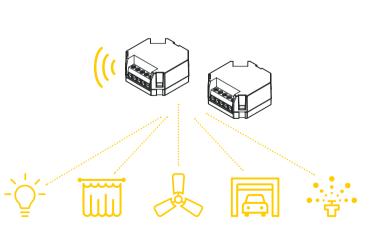

## **System** architecture

Use the Hesperus™ series to effortlessly control a wide range of devices.

### Control your space

with the KASTA app and Hesperus™ interfaces.

Air movement /climate

### ∽ KASTA

Each button on the Hesperus™ remote smart switches can activate a single device, group, pre-set scene or timer (all user-programmeable through the KASTA app). Your Hesperus™ interface will send a secure wireless signal to either your KASTA smart surface sockets, or KASTA smart modules to seamlessly connect and activate the allocated devices and circuits.