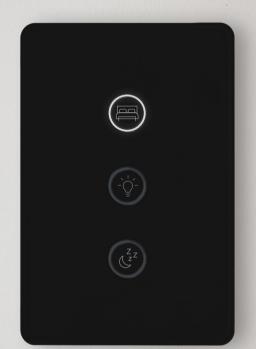

### ∽ KASTA

Each button on the Hesperus™ remote smart switches can activate a single device, group, pre-set scene or timer (all user-programmeable through the KASTA app). Your Hesperus™ interface will send a secure wireless signal to either your KASTA smart surface sockets, or KASTA smart modules to seamlessly connect and activate the allocated devices and circuits.