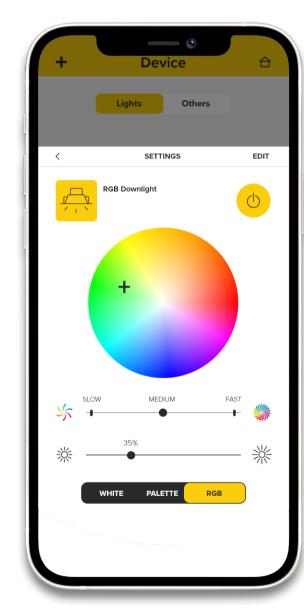

## KASTA app

**Living Enhanced** starts at your fingertips - just one touch can take control of your whole home ecosystem.

Compatible on both iOS and Android platforms across all smart phones and tablet devices.

Designed to work seamlessly throughout your home environment, connecting to your smart devices and creating limitless possibilities to personalise and control your space in one simple, intuitive app.

Control and personalise your whole home: opening the garage door, turning on and dimming lights, opening curtains, controlling TV power, switching on irrigiation, controlling air movement and temperature, and much more.