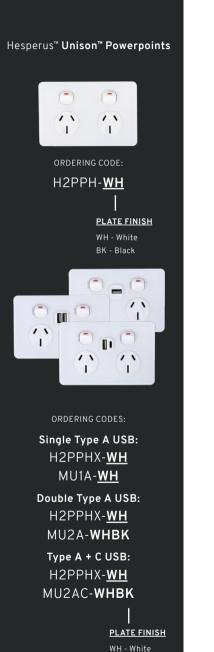

# **Specify** Hesperus<sup>™</sup>

BK - Black

**o** HESPERUS™ Series

NOTE: Refer to the Hesperus™ Unison™ brochure for the full range of Unison™ products available.

/ 23 /