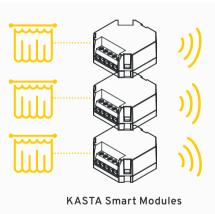

### ∽ KASTA

Each button on the Hesperus™ remote smart switches can activate a single device, group, pre-set scene or timer (all user-programmeable through the KASTA app). Your Hesperus™ interface will send a secure wireless signal to either your KASTA smart surface sockets, or KASTA smart modules to seamlessly connect and activate the allocated devices and circuits.