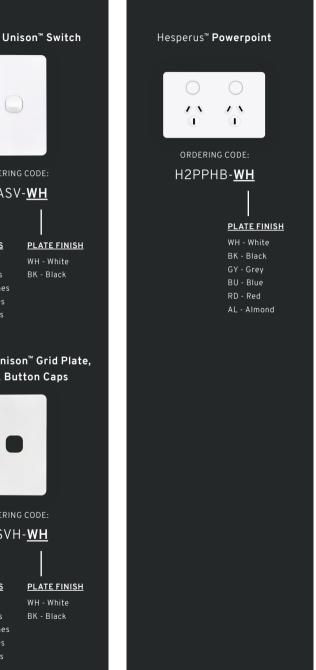

### Hesperus<sup>™</sup> **Powerpoint**

Soft push button double powerpoint

Energy monitoring capability

# **Specify** Hesperus<sup>™</sup>

BK - Black

**o** HESPERUS™ Series

NOTE: Refer to the Hesperus™ Unison™ brochure for the full range of Unison™ products available.

/ 23 /