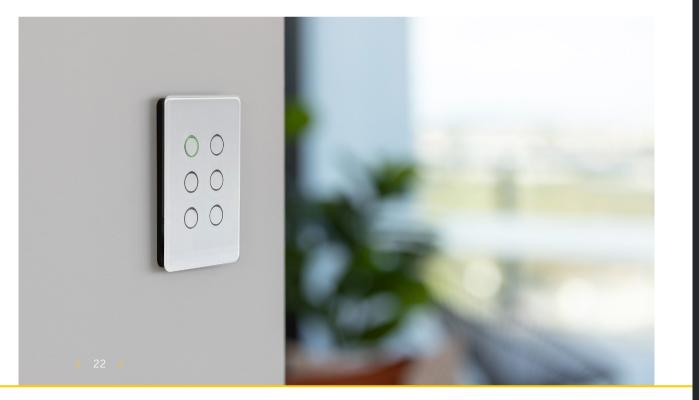

### **Enhance your lifestyle** with our next generation of smart home control

**Hesperus**<sup>™</sup> Series

over KASTA devices.

This premium series features highly polished finishes in a range of luxury colours and slim 11-13mm plate depth. Offering a number of programmable button types and configurations, giving unparalleled flexibility and control

### ∽ KASTA

Each button on the Hesperus™ remote smart switches can activate a single device, group, pre-set scene or timer (all user-programmeable through the KASTA app). Your Hesperus™ interface will send a secure wireless signal to either your KASTA smart surface sockets, or KASTA smart modules to seamlessly connect and activate the allocated devices and circuits.