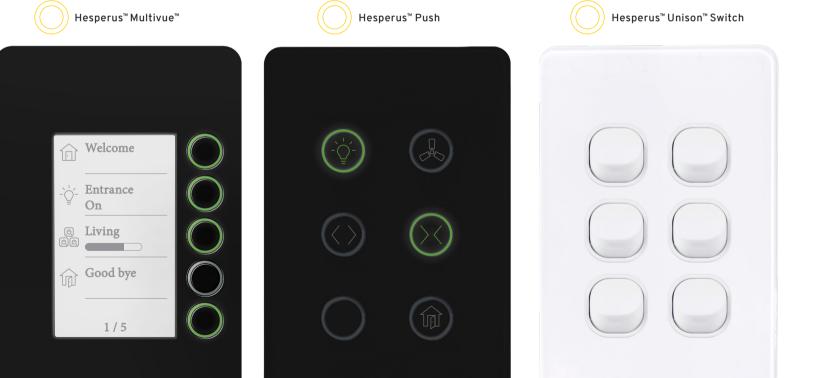

### ∽ KASTA

Each button on the Hesperus™ remote smart switches can activate a single device, group, pre-set scene or timer (all user-programmeable through the KASTA app). Your Hesperus™ interface will send a secure wireless signal to either your KASTA smart surface sockets, or KASTA smart modules to seamlessly connect and activate the allocated devices and circuits.