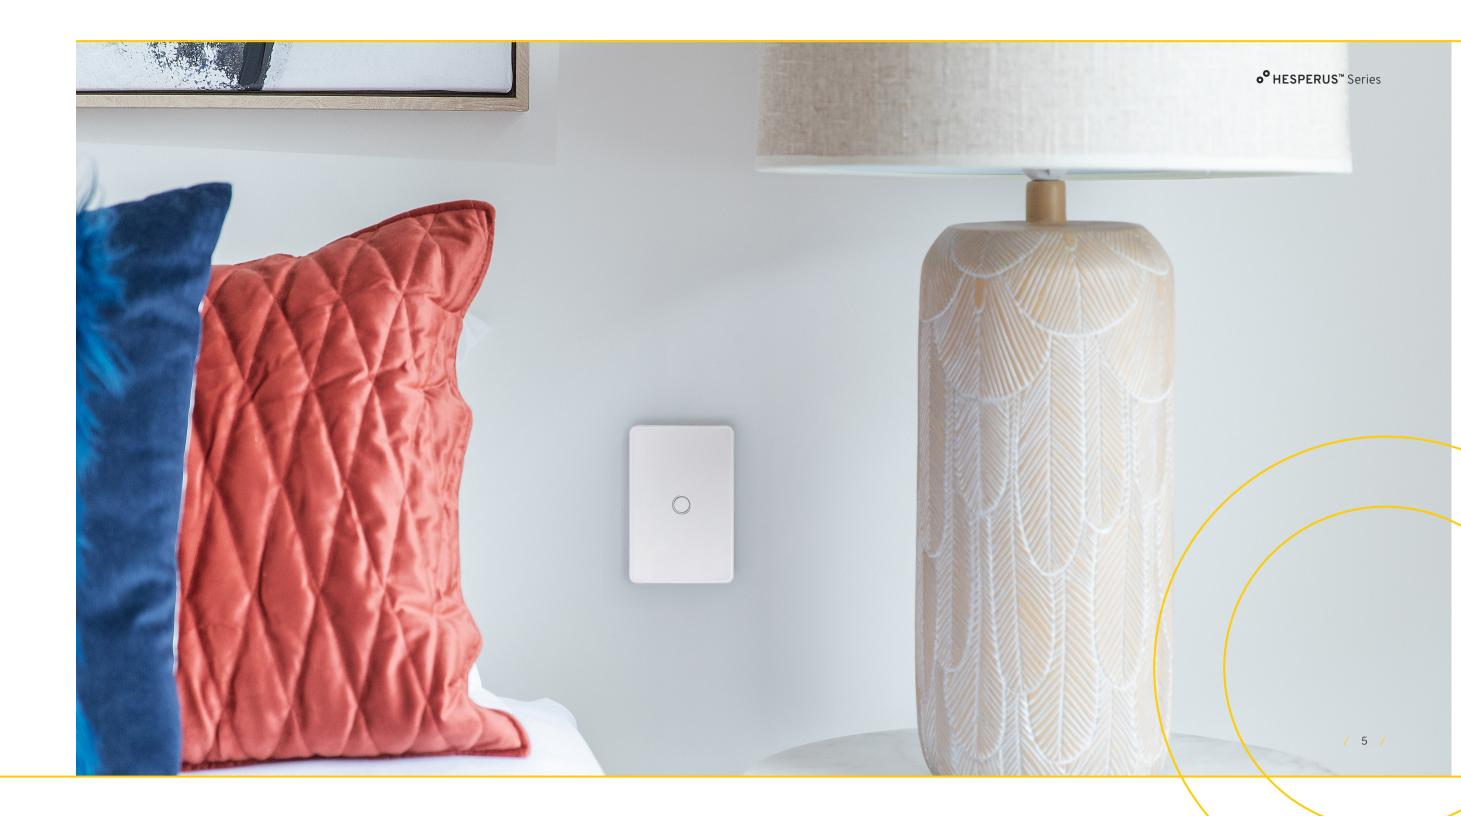

### **Enhance your lifestyle** with our next generation of smart home control

**Hesperus**<sup>™</sup> Series

over KASTA devices.

This premium series features highly polished finishes in a range of luxury colours and slim 11-13mm plate depth. Offering a number of programmable button types and configurations, giving unparalleled flexibility and control