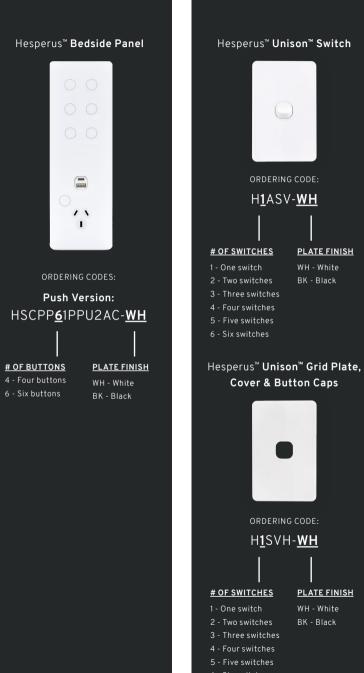

# **Specify** Hesperus<sup>™</sup>

BK - Black

**o** HESPERUS™ Series

NOTE: Refer to the Hesperus™ Unison™ brochure for the full range of Unison™ products available.

/ 23 /