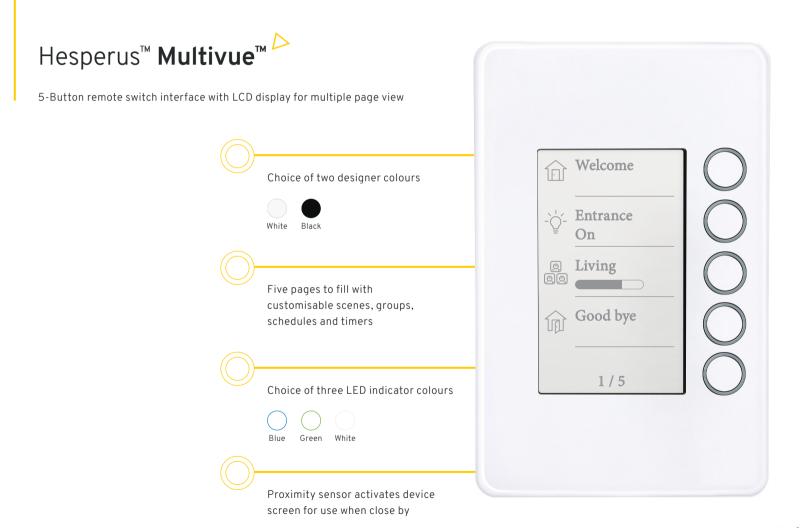

### ∽ KASTA

Each button on the Hesperus™ remote smart switches can activate a single device, group, pre-set scene or timer (all user-programmeable through the KASTA app). Your Hesperus™ interface will send a secure wireless signal to either your KASTA smart surface sockets, or KASTA smart modules to seamlessly connect and activate the allocated devices and circuits.