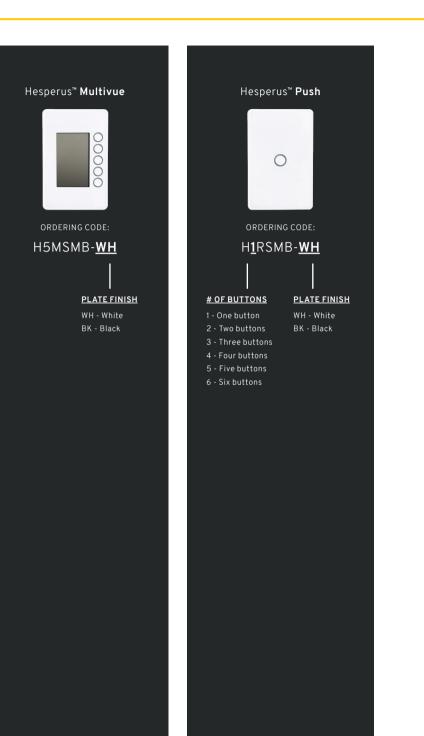

# **Specify** Hesperus<sup>™</sup>

BK - Black

**o** HESPERUS™ Series

NOTE: Refer to the Hesperus™ Unison™ brochure for the full range of Unison™ products available.

/ 23 /