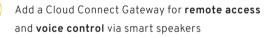

### ∽ KASTA

Each button on the Hesperus™ remote smart switches can activate a single device, group, pre-set scene or timer (all user-programmeable through the KASTA app). Your Hesperus™ interface will send a secure wireless signal to either your KASTA smart surface sockets, or KASTA smart modules to seamlessly connect and activate the allocated devices and circuits.