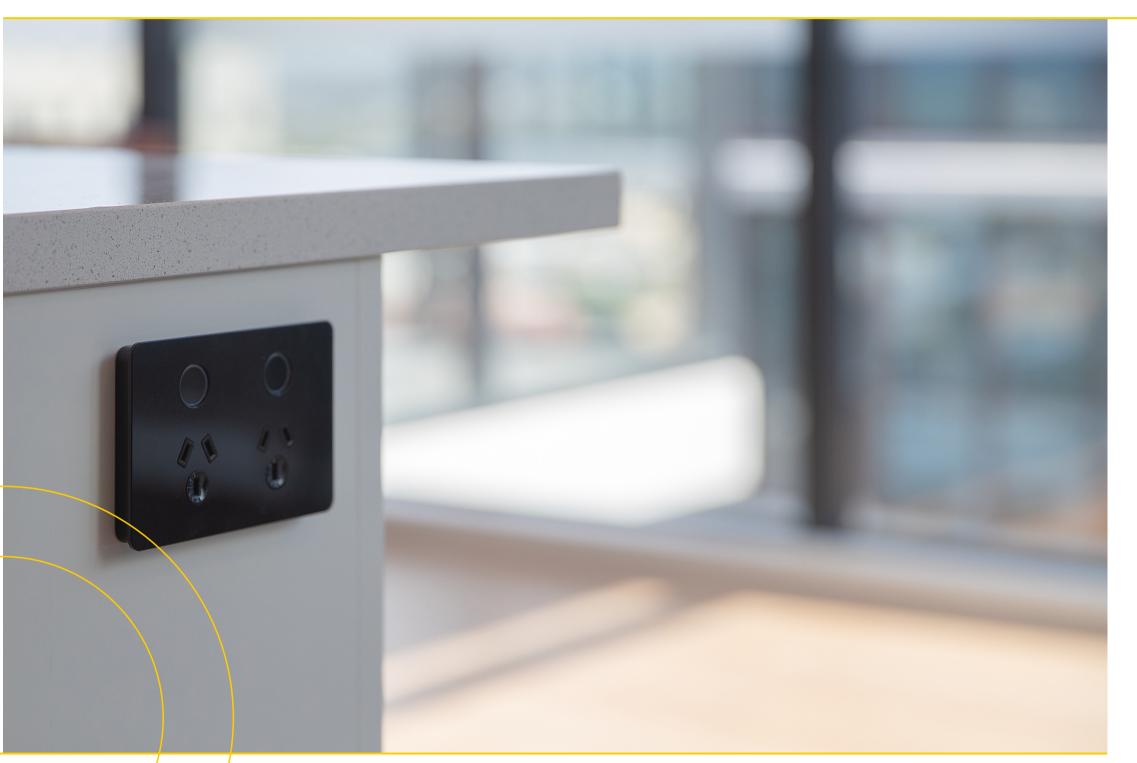

### Hesperus<sup>™</sup> **Powerpoint**

Soft push button double powerpoint

Energy monitoring capability