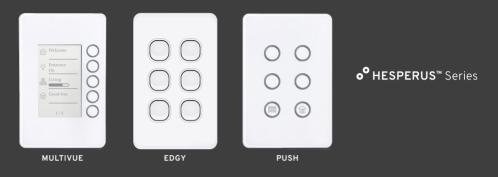

## **KASTA SWITCH INTERFACES**

Choose from our Hesperus<sup>™</sup> Series of switch interfaces, all featuring a slim, modern glass-look design with multiple colour and configuration options to suit all interior environments. We also provide a range of <u>complementary Unison<sup>™</sup> 2</u>40V switches and powerpoints to complete the look in your project.