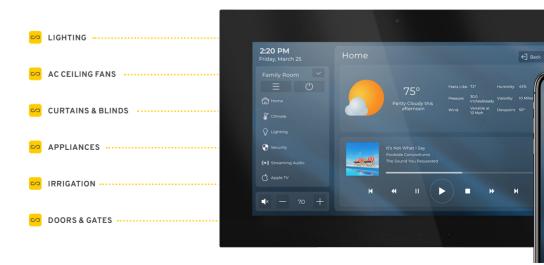

## KASTA WHOLE HOME CONTROL

Simple control of third party equipment can be easily achieved using KASTA's range of control modules.

Control via RTI Interfaces or KASTA's range of switch interfaces.

Living **Enhanced** 