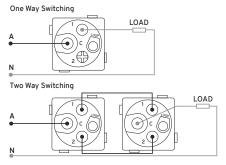

ate depth) glass-look design based on traditional classic shape
- UV stabilised to avoid discolouring
- Switch apertures acceptive of KASTA mechanisms
- Fits standard first fix mounting accessories (e.g. C-clips, nail brackets, wall boxes)
- Flush mounting centres (not recessed) for quicker installation
- Backed off terminal screws and deep tunnels allow fast fitment of cables
- Multiple mounting facilities at both 84mm and 103mm, along with corner fixing points
- Insulated screw caps hinged to the grid plate to provide IP2X rating on mounting screws
- 5 year warranty

#### **ORDERING CODE**

H1ASV-WH (number of buttons) (plate finish) (plate finish) WH - White BK - Black H - Configuration - Four switch configuration - Five switch configuration - Six switch configuration

#### CONNECTION



### SPECIFICATIONS

| Power Supply                  | 220-240V a.c.                                         |
|-------------------------------|-------------------------------------------------------|
| Current Rating                | 10A                                                   |
| Operating Ambient Temperature | -20 to 40°C                                           |
| IP Rating                     | IP20                                                  |
| Plate Depth                   | 9.8mm                                                 |
| Terminal Size                 | 4.1mm bore (accommodates 4x1.5mm <sup>2</sup> cables) |
| Terminal Screw Type           | Flat Terminal Screw                                   |
| Mounting Points               | 84mm / 103mm and Corners