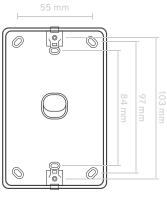

#### **FEATURES**

- Modern, slim (9.8mm plate depth) glass-look design based on traditional classic shape
- UV stabilised to avoid discolouring
- Switch apertures acceptive of KASTA mechanisms
- Fits standard first fix mounting accessories (e.g. C-clips, nail brackets, wall boxes)
- Flush mounting centres (not recessed) for quicker installation
- Backed off terminal screws and deep tunnels allow fast fitment of cables
- Multiple mounting facilities at both 84mm and 103mm, along with corner fixing points
- Insulated screw caps hinged to the grid plate to provide IP2X rating on mounting screws
- 5 year warranty

### SPECIFICATIONS

| Power Supply                  | 220-240V a.c.                                         |
|-------------------------------|-------------------------------------------------------|
| Current Rating                | 10A                                                   |
| Operating Ambient Temperature | -20 to 40°C                                           |
| IP Rating                     | IP20                                                  |
| Plate Depth                   | 9.8mm                                                 |
| Terminal Size                 | 4.1mm bore (accommodates 4x1.5mm <sup>2</sup> cables) |
| Terminal Screw Type           | Flat Terminal Screw                                   |
| Mounting Points               | 84mm / 103mm and Corners                              |
| Mounting Screw Type           | Combination Flat / Philips Head Screws                |
| Frame Colour (Finish)         | Black (Gloss)                                         |
| Plate Colour (Finish)         | White / Black (Transparent)                           |
| Housing Material              | Acrylic / Polycarbonate (PC)                          |
| Standards Complied            | AS/NZS 3100, AS/NZS 3133                              |

## DIMENSIONS

🗠 KASTA

UNISON