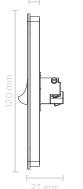

|
| Terminal Size                 | 4.1mm bore (accommodates 4x1.5mm <sup>2</sup> cables) |
| Terminal Screw Type           | Flat Terminal Screw                                   |
| Mounting Points               | 84mm / 103mm and Corners                              |
| Mounting Screw Type           | Combination Flat / Philips Head Screws                |
| Frame Colour (Finish)         | Black (Gloss)                                         |
| Plate Colour (Finish)         | White / Black (Transparent)                           |
| Housing Material              | Acrylic / Polycarbonate (PC)                          |
| Standards Complied            | AS/NZS 3100, AS/NZS 3133                              |

#### COLOURS



## DIMENSIONS







🗠 KASTA

UNISON