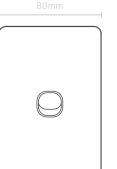

|
| Terminal Size                 | 4.1mm bore (accommodates 4x1.5mm <sup>2</sup> cables) |
| Terminal Screw Type           | Flat Terminal Screw                                   |
| Mounting Points               | 84mm / 103mm and Corners                              |
| Mounting Screw Type           | Combination Flat / Philips Head Screws                |
| Frame Colour (Finish)         | Black (Gloss)                                         |
| Plate Colour (Finish)         | White / Black (Transparent)                           |
| Housing Material              | Acrylic / Polycarbonate (PC)                          |
| Standards Complied            | AS/NZS 3100, AS/NZS 3133                              |

#### COLOURS



## DIMENSIONS







🗠 KASTA

UNISON