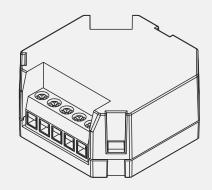

# 🗢 KASTA Installation Instructions

**Smart Switch Relay Module** 

Product Code: KASTA-S2400IBH

# **FEATURES**

- Relay for switching a load on and off.
- Momentary or Toggle control via T1, T2 connections.
- Smart functions via phone/tablet with the app such as schedules, timers, scenes and groups.
- Simple 5 wire connection-A, N, Load, T1, T2.
- Install in conjunction with an appropriately rated momentary action mechanism to T1 and T2.
- · Multi-way load switching possible using KASTA remote switches.
- Built-in thermal current overload protection.
- •To prevent a reduction in Bluetooth® signal strength, install away from metal objects.