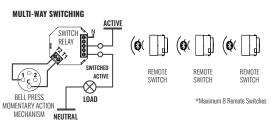

#### **Momentary Control**

# **FEATURES**

- Relay for switching a load on and off.
- Momentary or Toggle control via T1, T2 connections.
- Smart functions via phone/tablet with the app such as schedules, timers, scenes and groups.
- Simple 5 wire connection-A, N, Load, T1, T2.
- Install in conjunction with an appropriately rated momentary action mechanism to T1 and T2.
- · Multi-way load switching possible using KASTA remote switches.
- Built-in thermal current overload protection.
- •To prevent a reduction in Bluetooth® signal strength, install away from metal objects.