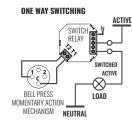

#### **Momentary Control**

# **FEATURES**

- Relay for switching a load on and off.
- Momentary or Toggle control via T1, T2 connections.
- Smart functions via phone/tablet with the app such as schedules, timers, scenes and groups.
- Simple 5 wire connection-A, N, Load, T1, T2.
- Install in conjunction with an appropriately rated momentary action mechanism to T1 and T2.
- · Multi-way load switching possible using KASTA remote switches.
- Built-in thermal current overload protection.
- •To prevent a reduction in Bluetooth® signal strength, install away from metal objects.