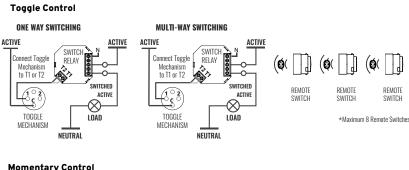

## CONNECTION DIAGRAM

# **FEATURES**

- Relay for switching a load on and off.
- Momentary or Toggle control via T1, T2 connections.
- Smart functions via phone/tablet with the app such as schedules, timers, scenes and groups.
- Simple 5 wire connection-A, N, Load, T1, T2.
- Install in conjunction with an appropriately rated momentary action mechanism to T1 and T2.
- · Multi-way load switching possible using KASTA remote switches.
- Built-in thermal current overload protection.
- •To prevent a reduction in Bluetooth® signal strength, install away from metal objects.